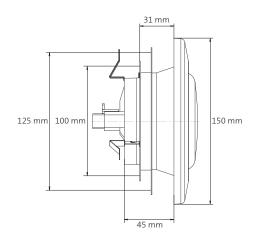

## Adjustable extract valve DN125

For air supply and air extract in ventilation systems you need supply and extract valves. The adjustable extract valve is a plastic valve in RAL9016 white and suitable for applications in wet rooms, like kitchens, toilets and bathrooms. The valve is equipped with clamps for easy fitting in a valve adaptor.