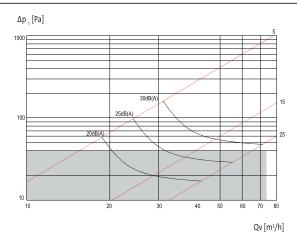

## **AIR EXCELLENT** Adjustable extract valve DN125



## Features & benefits

- . For air extract purposes
- For installation in ceilings and walls .
- For applications in wet rooms .
- Easy to adjust •
- Easy to remove for cleaning purposes



## Adjustable extract valve DN125

For air supply and air extract in ventilation systems you need supply and extract valves. The adjustable extract valve is a plastic valve in RAL9016 white and suitable for applications in wet rooms, like kitchens, toilets and bathrooms. The valve is equipped with clamps for easy fitting in a valve adaptor.



Extract valve, DN125 ( \_\_\_\_\_ = recommended application range)