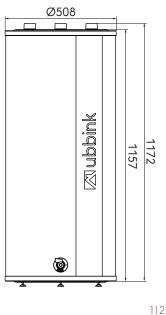

| Dimensions                   |      |        |
|------------------------------|------|--------|
|                              | H 50 | H 120* |
| Capacity (L)                 | 50   | 120    |
| Diameter (mm)                | 508  | 508    |
| Height (mm)                  | 574  | 1157   |
| Height with connections (mm) | 590  | 1172   |