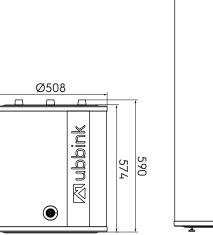

| Dimensions                   |      |        |
|------------------------------|------|--------|
|                              | H 50 | H 120* |
| Capacity (L)                 | 50   | 120    |
| Diameter (mm)                | 508  | 508    |
| Height (mm)                  | 574  | 1157   |
| Height with connections (mm) | 590  | 1172   |