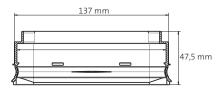

### Features & benefits

- For connecting straight pieces of ductwork
- For installation in ceilings and walls
- For semi-circular ductwork AE55SC (60 x 132 mm)
- Easy to mount with the seal-ring
- Anti-static and anti-bacterial properties
- Made of virgin raw PP materials
- Part of the TÜV SÜD certified Air Excellent system

## Airtight seal-ring

The seal-ring for the semi-circular ductwork is a vital component of the Air Excellent system and fixes the mechanical connections between the duct, accessories and the distribution boxes. The seal-ring is flexible by the use of both PP and TPE materials and ensures easy fitting and guaranteed airtight connections.