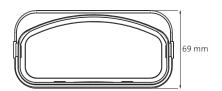

### Features & benefits

- For connecting straight pieces of ductwork
- For installation in ceilings and walls
- For semi-circular ductwork AE55SC (60 x 132 mm)
- Easy to mount with the seal-ring
- Anti-static and anti-bacterial properties
- Made of virgin raw PP materials
- Part of the TÜV SÜD certified Air Excellent system

## Airtight seal-ring

The seal-ring for the semi-circular ductwork is a vital component of the Air Excellent system and fixes the mechanical connections between the duct, accessories and the distribution boxes. The seal-ring is flexible by the use of both PP and TPE materials and ensures easy fitting and guaranteed airtight connections.