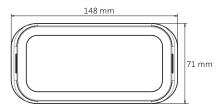

### Features & benefits

- For connecting straight pieces of ductwork
- For installation in ceilings and walls
- For semi-circular ductwork AE55SC (60 x 132 mm)
- Easy to mount with the seal-ring
- Anti-static and anti-bacterial properties
- Made of virgin raw PP materials
- Part of the TÜV SÜD certified Air Excellent system

## Airtight seal-ring

The seal-ring for the semi-circular ductwork is a vital component of the Air Excellent system and fixes the mechanical connections between the duct, accessories and the distribution boxes. The seal-ring is flexible by the use of both PP and TPE materials and ensures easy fitting and guaranteed airtight connections.