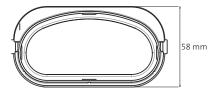

### Airtight seal-ring

The seal-ring for the semi-circular ductwork is a vital component of the Air Excellent system and fixes the mechanical connections between the duct, accessories and the distribution boxes. The seal-ring is flexible by the use of both PP and TPE materials and ensures easy fitting and guaranteed airtight connections.