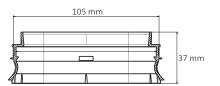

### Airtight seal-ring

The seal-ring for the semi-circular ductwork is a vital component of the Air Excellent system and fixes the mechanical connections between the duct, accessories and the distribution boxes. The seal-ring is flexible by the use of both PP and TPE materials and ensures easy fitting and guaranteed airtight connections.