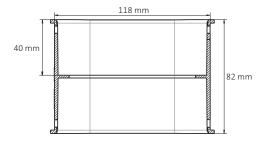

### Features & benefits

- For connecting straight pieces of ductwork
- For installation in ceilings and walls
- For semi-circular ductwork AE35SC (50 x 102 mm)
- Easy to mount with the seal-ring
- Anti-static and anti-bacterial properties
- Made of virgin raw PP materials
- Part of the TÜV SÜD certified Air Excellent system