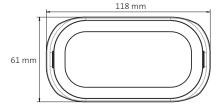

### Features & benefits

- For connecting straight pieces of ductwork
- For installation in ceilings and walls
- For semi-circular ductwork AE35SC (50 x 102 mm)
- Easy to mount with the seal-ring
- Anti-static and anti-bacterial properties
- Made of virgin raw PP materials
- Part of the TÜV SÜD certified Air Excellent system