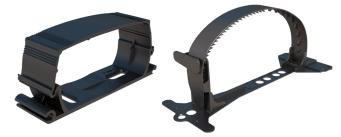

PP Mounting brackets ensure a steady installation of the duct. It is advised to use one bracket per 2 meters of duct run. Multiple brackets can be connected with each other enabling compact installations with parallel duct runs.