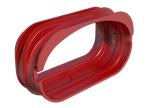

## AE35SC straight connector & airtightness parts

Build smart.

### Airtight seal-ring

The seal-ring for the semi-circular ductwork is a vital component of the Air Excellent system and fixes the mechanical connections between the duct, accessories and the distribution boxes. The seal-ring is flexible by the use of both PP and TPE materials and ensures easy fitting and guaranteed airtight connections.