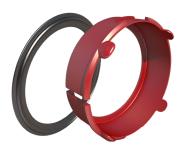

# Airtight seal + click-ring

The EPDM seal-ring and PP click-ring for the circular ductwork are vital components of the Air Excellent system and ensure airtight connections. These components are used to make all mechanical connections between the ductwork, accessories and the distribution boxes.