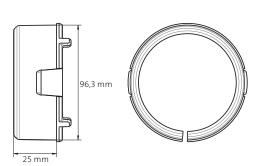

## Mounting brackets

PP Mounting brackets ensure a steady installation of the duct. It is advised to use one bracket per 2 meters of duct run. Multiple brackets can be connected with each other enabling compact installations with parallel duct runs.