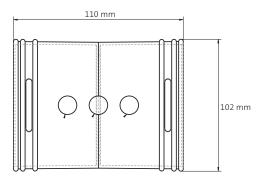

### Features & benefits

- For connecting straight pieces of ductwork
- For installation in ceilings and walls
- For circular AE48C ductwork (DN90/75 mm)
- Easy to mount with seal-ring and click-ring
- Anti-static and anti-bacterial properties
- Made of virgin raw PP materials
- Part of the TÜV SÜD certified Air Excellent system