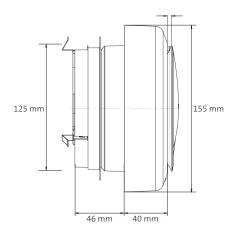

# Adjustable supply valve DN125

## Adjustable supply valve DN125

For air supply and air extract in ventilation systems you need supply and extract valves. The adjustable supply valve is a plastic valve in RAL9016 white and suitable for applications in habitable rooms, such as living rooms and bedrooms. The valve is equipped with clamps for easy fitting in a valve adaptor.