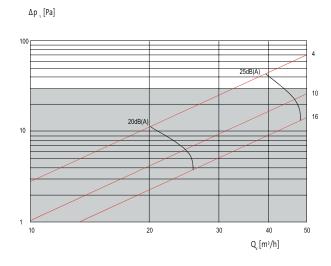

# © 2021-Ubbink Centrotherm Group I Content is subject to change without notice I Availability and configurations may differ per country I UB-2021-01-V01-UK-EN

# **AIR EXCELLENT**

# Adjustable supply valve DN125



## Features & benefits

- For air supply purposes
- For installation in ceilings and walls
- Easy to adjust
- Easy to remove for cleaning purposes

## Adjustable supply valve DN125

For air supply and air extract in ventilation systems you need supply and extract valves. The adjustable supply valve is a plastic valve in RAL9016 white and suitable for applications in habitable rooms, such as living rooms and bedrooms. The valve is equipped with clamps for easy fitting in a valve adaptor.





Supply valve, DN125 ( = recommended application range)