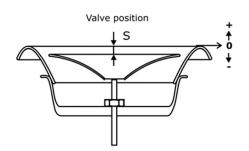

### Regulation and measurements

Regulation of airflow is achieved by turning the control disc to change adjustment dimension S in the diagram below (in mm). The measurement of airflow is made by a pressure difference measurement with a separate measuring tube. Refer to airflow measurement diagrams for information.