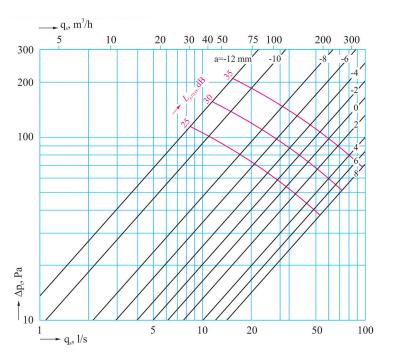

### Regulation and measurements

Regulation of airflow is achieved by turning the control disc to change adjustment dimension S in the diagram below (in mm). The measurement of airflow is made by a pressure difference measurement with a separate measuring tube. Refer to airflow measurement diagrams for information.