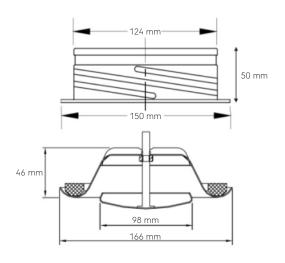

### Construction

The valve is manufactured from steel sheet and is powder coated in white (RAL 9010). The valve body has a cellular plastic gasket. The control disc with screw spindle enables easy regulation and positional locking. The tight mounting ring is designed for use with circular supply and exhaust valves in order to give various mounting options with circular spiral and flexible ducts. The gasket of the valve guarantees a tight installation.