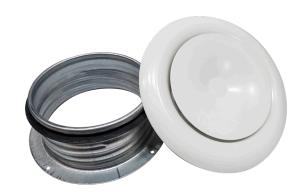

## Supply valve with mounting ring

Build smart.

### Construction

The valve is manufactured from steel sheet and is powder coated in white (RAL 9010). The valve body has a cellular plastic gasket. The control disc with screw spindle enables easy regulation and positional locking. The tight mounting ring is designed for use with circular supply and exhaust valves in order to give various mounting options with circular spiral and flexible ducts. The gasket of the valve guarantees a tight installation.