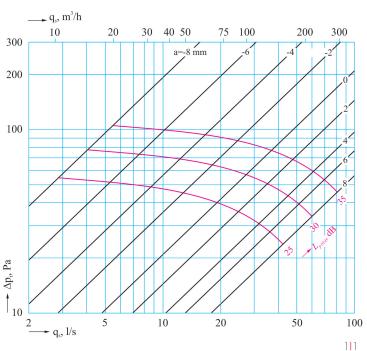

### Regulation and measurements

Regulation of airflow is achieved by turning the control disc to change adjustment dimension S in the diagram below (in mm). The measurement of airflow is made by a pressure difference measurement with a separate measuring tube. Refer to airflow measurement diagrams for information.