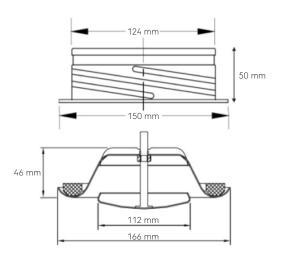

### Construction

The valve is manufactured from steel sheet and is powder coated in white (RAL 9010). The valve body has a cellular plastic gasket. The control disc with screw spindle enables easy regulation and positional locking. The tight mounting ring is designed for use with circular supply and exhaust valves in order to give various mounting options with circular spiral and flexible ducts. The gasket of the valve guarantees a tight installation.