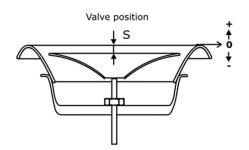

### Regulation and measurements

Regulation of airflow is achieved by turning the control disc to change adjustment dimension S in the diagram below (in mm). The measurement of airflow is made by a pressure difference measurement with a separate measuring tube. Refer to airflow measurement diagrams for information.