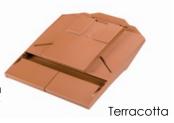

### **Product Code**

- Anthracite 100152291651
- Sepia 100131294521
- Terracotta 100131294522
- Red 100131294523

NB: To convert to a terminal please add the UB8 Connector