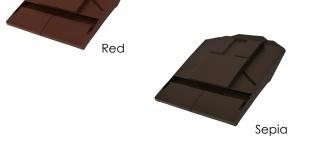

### **Product Code**

- Anthracite 100152291651
- Sepia 100131294521
- Terracotta 100131294522
- Red 100131294523

NB: To convert to a terminal please add the UB8 Connector