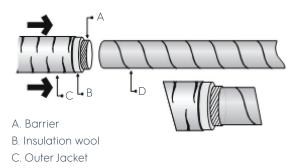

### Barrier:

The ISOSLEEVE 25 has standard a barrier. The barrier simplifies the mounting, so that the installer will not have unnecessary contact with the glass wool. Fix the Barrier with tape to the spiral duct and pull-out the barrier at the other side, while second installer guides and holds the outer jacket and insulation wool. (Installation video available)

D. Spiral channel