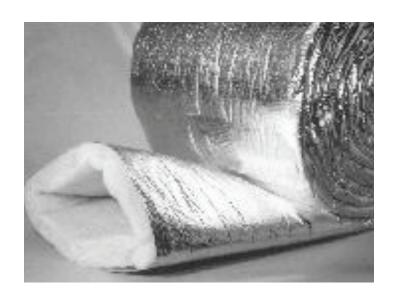

## Thermal Insulated Ducting

The ISOSLEEVE 25 consists of an aluminium laminate outer jacket and provided with a glass wool insulation layer. The thermal insulation is suitable for preventing condensation and minimizing heat loss and loss of cold.

### Construction

Barrier: Polyester film
Glass wool blanket: 25mm, 16kg/m³
Outer jacket: Alu/poly laminate
R-value glasswool: 0.65 m² K/W
Appearance: Aluminium