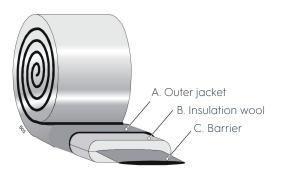

### Construction

Barrier: Polyester film
Glass wool blanket: 25mm, 16kg/m³
Outer jacket: Alu/poly laminate
R-value glasswool: 0.65 m² K/W
Appearance: Aluminium