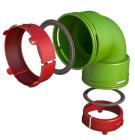

## AIR EXCELLENT AE34C duct accessory kits



## Features & benefits

- Easy, quick, safe and clean installation
- Extremely airtight; Class D +/-2000 Pa
- Part of the TÜV SÜD certified Air Excellent system

## AE34C duct accessory kits

The Air Excellent duct accessory kits have been created so that installers do not have to think about which and how many seal and click rings they need to buy when they use our circular ducts' connectors and bends.

However, installers will still need to buy seal and click rings to make airtight connections between our circular ducts, the distribution boxes and the supply and extract valve adaptors, i.e. 2 of each per duct run.







AE34C bend kit



AE34C - AE35SC adaptor kit

## Extremely airtight connection mechanism

The Air Excellent EPDM seal rings and PP click rings have been developed to create extremely airtight connections between the Air Excellent circular ducts and the distribution boxes and circular ducts' accessories.