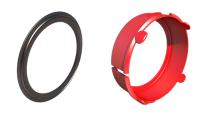

## Extremely airtight connection mechanism

The Air Excellent EPDM seal rings and PP click rings have been developed to create extremely airtight connections between the Air Excellent circular ducts and the distribution boxes and circular ducts' accessories.